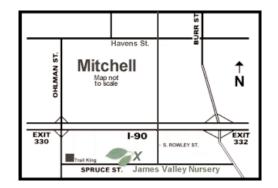

James Valley Nursery is located at:

# 600 West Spruce Street Mitchell, South Dakota

just 1 mile west of the Cabela's Super Store.

LANDSCAPE • GARDEN CENTER • TURF IRRIGATION

600 West Spruce Street Mitchell, SD, 57301

605-996-8444

We are dedicated to being the premier landscaping contractor and gardening supply center in the area. We provide courteous, reliable service and strive to tailor all of our services to meet the individual needs of each of our customers. James Valley Nursery always places customer satisfaction first and guarantees all of our work. In addition, we use only first quality products and equipment, and pride ourselves on having built our business by repeat customer purchases and new referrals. We hope to continue to serve our customers in a friendly, helpful manner.