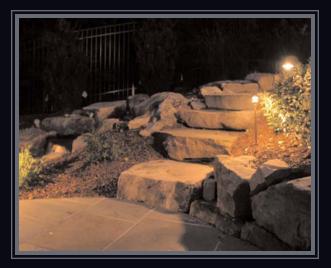

Ensure safe foot travel throughout your landscape and protect your home from the threat of would be prowlers with Nightscaping<sup>®</sup>. Our lighting systems will ease your liability concerns and create a safer home environment for your family and friends to enjoy.