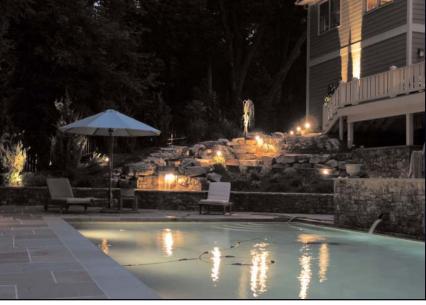

Nightscaping® equipment is designed to blend seamlessly with the surrounding environment. This allows you to add function and romance to all of your evenings with a lighting system engineered to compliment, but not compete with your landscape.

Nightscaping® brand outdoor lighting will allow you to...

- Increase the safety, security and value of your property.
- Considerably boost the evening beauty and visual appeal of your landscape.
- Continue outdoor activities like dining or entertaining long after night falls.
- Realize the ultimate potential of your home and personal living space.